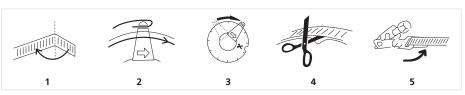

#### Application:

- 1. Bend the clamp edge;
- 2. Fix the bent edge of the band into the band holder;
- 3. Turn the band holder till the mark of the required diameter on the casing;
- 4. Cut the band away as applicable for the casing;
- 5. Fix the locking device on the clamp.