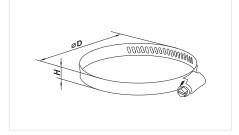

### **Overall dimensions:**

| Type  | Dimensions [mm] |   |
|-------|-----------------|---|
|       | ØD              | Н |
| C 100 | 90-110          | 9 |
| C 125 | 110-130         | 9 |
| C 150 | 140-160         | 9 |
| C 160 | 150-170         | 9 |
| C 200 | 190-210         | 9 |
| C 250 | 240-260         | 9 |
| C 315 | 300-330         | 9 |
|       |                 |   |

| Type      | Dimensions [mm] |   |
|-----------|-----------------|---|
|           | ØD              | Н |
| CB 60-110 | 60-110          | 9 |
| CB 60-135 | 60-135          | 9 |
| CB 60-165 | 60-165          | 9 |