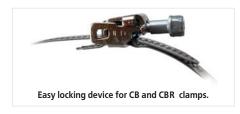

## Design

**C** series clamps are made of stainless steel (C series) or galvanized steel (C.. Z.) strips. The clamps are tightened with screws.

- **CB** series clamps are the quick detachable clamps of stainless steel with the swing screw of stainless steel. The clamps are tightened with screw.
- ▶ **CBR 3000** series clamps are the band clamps in a plastic covering (roll 30 m x 9 mm x 0,8 mm + 50 SU 50 locking devices). Using a band of the worm drive clip of the required length and locking device you have the required diameter clamp. The clamps are tightened with screws.

#### Application:

- 1. Bend the clamp edge;
- 2. Fix the bent edge of the band into the band holder;
- 3. Turn the band holder till the mark of the required diameter on the casing;
- 4. Cut the band away as applicable for the casing;
- 5. Fix the locking device on the clamp.