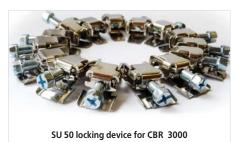

## Design

**C** series clamps are made of stainless steel (C series) or galvanized steel (C.. Z.) strips. The clamps are tightened with screws.

- **CB** series clamps are the quick detachable clamps of stainless steel with the swing screw of stainless steel. The clamps are tightened with screw.
- ▶ **CBR 3000** series clamps are the band clamps in a plastic covering (roll 30 m x 9 mm x 0,8 mm + 50 SU 50 locking devices). Using a band of the worm drive clip of the required length and locking device you have the required diameter clamp. The clamps are tightened with screws.