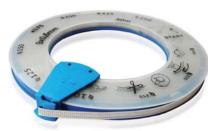

Series C

Series CB

Series CBR

## Design

**C** series clamps are made of stainless steel (C series) or galvanized steel (C.. Z.) strips. The clamps are tightened with screws.

- **CB** series clamps are the quick detachable clamps of stainless steel with the swing screw of stainless steel. The clamps are tightened with screw.
- ▶ **CBR 3000** series clamps are the band clamps in a plastic covering (roll 30 m x 9 mm x 0,8 mm + 50 SU 50 locking devices). Using a band of the worm drive clip of the required length and locking device you have the required diameter clamp. The clamps are tightened with screws.

Tin snips are everything you need to have the required length clamp as the plastic casing has a

special design and marking.