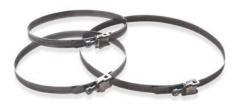

Series C

Series CB

Series CBR

## Design

**C** series clamps are made of stainless steel (C series) or galvanized steel (C.. Z.) strips. The clamps are tightened with screws.

- **CB** series clamps are the quick detachable clamps of stainless steel with the swing screw of stainless steel. The clamps are tightened with screw.
- ▶ **CBR 3000** series clamps are the band clamps in a plastic covering (roll 30 m x 9 mm x 0,8 mm + 50 SU 50 locking devices). Using a band of the worm drive clip of the required length and locking device you have the required diameter clamp. The clamps are tightened with screws.

| Type      | Dimensions [mm] |   |
|-----------|-----------------|---|
|           | ØD              | Н |
| CB 60-110 | 60-110          | 9 |
| CB 60-135 | 60-135          | 9 |
| CB 60-165 | 60-165          | 9 |