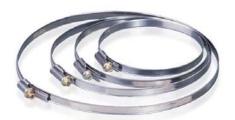

Series C

Series CB

Series CBR

## Design

**C** series clamps are made of stainless steel (C series) or galvanized steel (C.. Z.) strips. The clamps are tightened with screws.

- **CB** series clamps are the quick detachable clamps of stainless steel with the swing screw of stainless steel. The clamps are tightened with screw.
- ▶ **CBR 3000** series clamps are the band clamps in a plastic covering (roll 30 m x 9 mm x 0,8 mm + 50 SU 50 locking devices). Using a band of the worm drive clip of the required length and locking device you have the required diameter clamp. The clamps are tightened with screws.

### **Overall dimensions:**

| Type  | Dimensions [mm] |   |
|-------|-----------------|---|
|       | ØD              | Н |
| C 100 | 90-110          | 9 |
| C 125 | 110-130         | 9 |
| C 150 | 140-160         | 9 |
| C 160 | 150-170         | 9 |
| C 200 | 190-210         | 9 |
| C 250 | 240-260         | 9 |
| C 315 | 300-330         | 9 |
|       |                 |   |